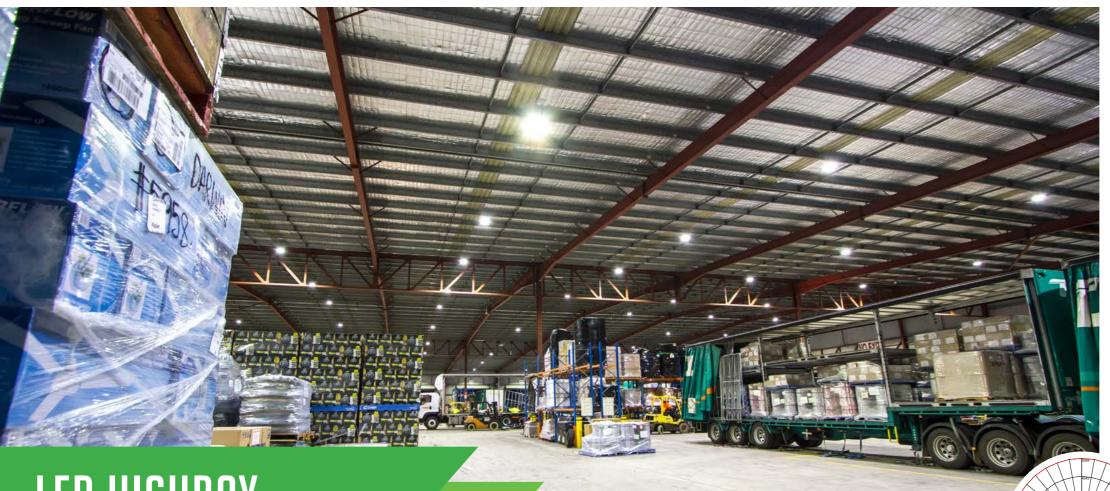

# LED HIGHBAY

LITEBAY

Our market research indicated a high demand for a suitable alternative to the Aqualuma premium Highbay range. To facilitate this need Aqualuma has developed the Litebay, an Australian made and warrantied Highbay. The Litebay has been created with the same quality and ingenuity Aqualuma is renowned for, but at a very competitive price. The 150W Litebay produces an impressive 19,245 lumen's providing an ideal light for light replacement solution for the commercial & industrial sector.