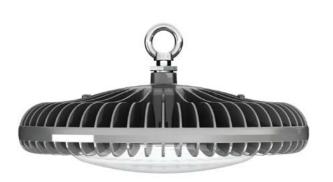

### **Features**

- One for one replacement for 400W metal halide light fittings
- Output flux 19,245 lm
- Luminaire efficacy up to 129 lm/W
- Full spectrum colour rendering (improved visual acuity in comparison to metal halide and fluorescent light fittings)
- LM6 marine grade aluminium / powder coated
- Certified to all applicable AS/NZ standards
- Instant on / off
- Sensor options available
- IP66 rated
- Flicker free

### Mechanical Information

Weight: 7.5kg

**Mounting:** Eye, bracket, ceiling plate, ezystrut

Cabling: 3m PVC cable + 3 pin plug (std)

Housing: Marine grade powder coated "copper

free" aluminium

Lens: Clear or diffused acrylic