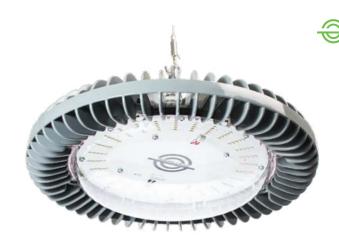

### **Features**

- One for one replacement for 400W metal halide light fittings
- Output flux 19,245 lm
- Luminaire efficacy up to 129 lm/W
- Full spectrum colour rendering (improved visual acuity in comparison to metal halide and fluorescent light fittings)
- LM6 marine grade aluminium / powder coated
- Certified to all applicable AS/NZ standards
- Instant on / off
- Sensor options available
- IP66 rated
- Flicker free

### Mechanical Information

Weight: 7.5kg

**Mounting:** Eye, bracket, ceiling plate, ezystrut

Cabling: 3m PVC cable + 3 pin plug (std)

Housing: Marine grade powder coated "copper

free" aluminium

Lens: Clear or diffused acrylic