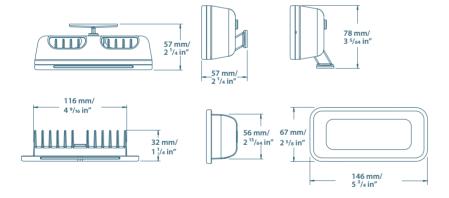

## TECHNICAL SPECIFICATIONS

- Cable length 2 metres (6 feet)
- Current draw less than
   2 amps @ 12 Volt DC
- Reverse polarity protected
- Available in flush or bracket mount
- 8000k White
- Long life, high output
   12 LED light engine
- White or S/S bezel
- Can accept 12 or 24 Volt DC
- Recommended for any vessel where quality deck lighting is essential
- Powder coated aluminium housing with scratch resistant polymer lens
- Very wide beam to illuminate large areas
- 2 year warranty