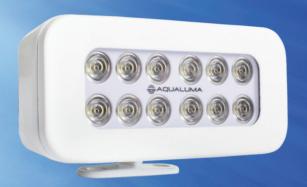

## SPREADER LIGHT 12

THE SL12 COMES IN TWO VERSIONS: FLUSH MOUNT AND BRACKET MOUNT ALLOWING FUNCTIONALITY AND SMOOTH STYLING FOR A WIDE RANGE OF APPLICATIONS.

The very powerful SL12 has built in thermo control to monitor heat and will automatically ramp itself down if left on during excessively hot days.

The SL12 is available in flush or bracket mount versions. Either are easy to install, offering a fantastic output and neat appearance. Manufactured in marine grade aluminium and powder coated with a stainless steel or white bezel.