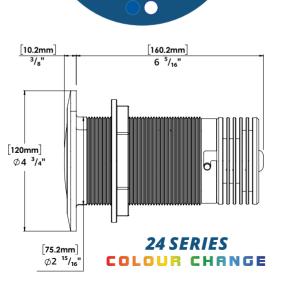

## TECHNICAL Specifications

- 9 Series available in Blue or white
- 24 Series available in Blue or White or RGB Color Change
- Bluetooth phone based control
  (Android / Iphone)
- Casambi user interface app (free)
- Create and store unique lighting scenes
- Dimming available on all models
- Strobing available on 9 or 24 Blue and White
- Upgrade available from previous generations
- Our brightest underwater lights to date
- 10 year housing warranty
- 3 year internal warranty
- Corrosion proof polymer housing
- Internally serviceable and upgradeable without haul-out
- No bonding to electrical system
- External ignition protection