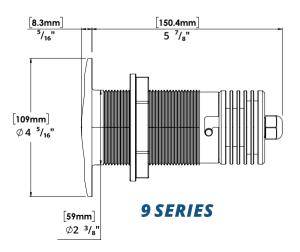

Aqualuma's GEN 5 Thru-Hull range of LED lights is suitable for all craft from tinnies through to luxury motor yachts. The range is also ideal for any type of hull construction, including aluminium, steel, wood and fibreglass.





9 SERIES

Thru-Hull SERIES



## TECHNICAL Specifications

- 9 Series available in Blue or white
- 24 Series available in Blue or White or RGB Color Change
- Bluetooth phone based control
  (Android / Iphone)
- Casambi user interface app (free)
- Create and store unique lighting scenes
- Dimming available on all models
- Strobing available on 9 or 24 Blue and White
- Upgrade available from previous generations
- Our brightest underwater lights to date
- 10 year housing warranty
- 3 year internal warranty
- Corrosion proof polymer housing
- Internally serviceable and upgradeable without haul-out
- No bonding to electrical system
- External ignition protection